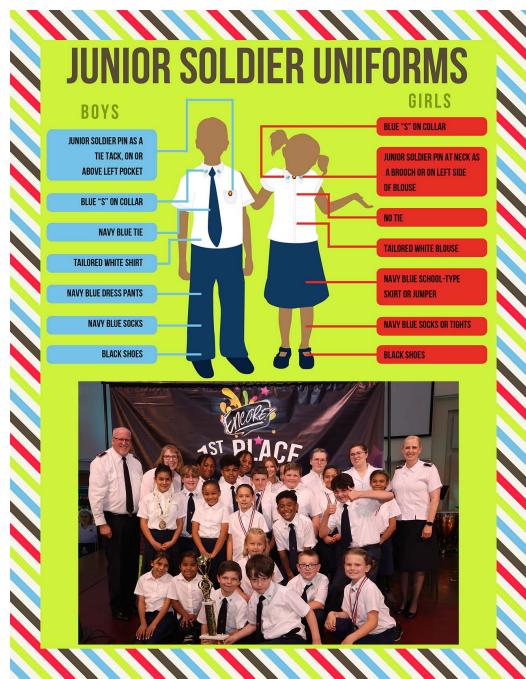

#### **Junior Soldiers**

Standard Junior Soldier uniform is required for all Junior Soldier participants:

- White shirt/blouse with official "S" on the collar (if junior soldier)
- Navy blue skirt/pants
- Navy blue socks (Pantyhose are permitted for older girls)
- Black shoes
- Blue/black ties for boys, optional pins for girls